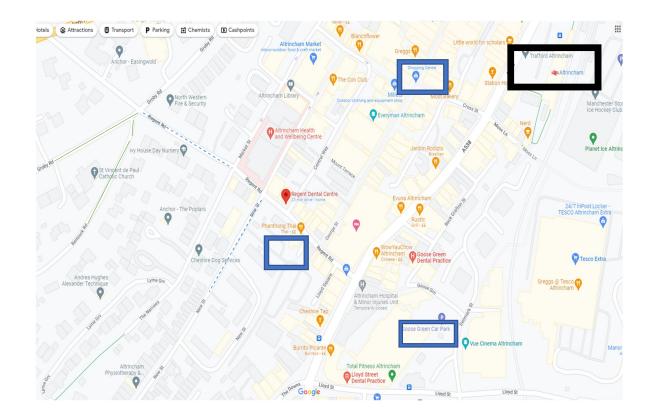

Regent Dental Centre 22 Regent Road Altrincham Cheshire WA141RP 0161 941 2143 Opening hours Monday 9am-5pm Tuesday 8.30am-5pm Wednesday 8.30 am-5pm Thursday 9am-5.30/7pm Friday 9am-5pm

 $www.regent dental centre.co.uk \\ \underline{info@regent denal centre.co.uk}$ 

| Metrolink (tram station) end of line Bury to Altrincham highlighted on map 5 minute walk. (from Didsbury change at Trafford Bar to Altrincham line) |
|-----------------------------------------------------------------------------------------------------------------------------------------------------|
| Bus Station highlighted on map 5 minute walk (from Didsbury no. 370)                                                                                |
| Free street parking available on Groby Road/ Bentinck Street 1hour free. ———————————————————————————————————                                        |
| Car parks as highlighted on map.                                                                                                                    |
| Other car parking available at nearby Tesco and Sainsbury's supermarkets                                                                            |